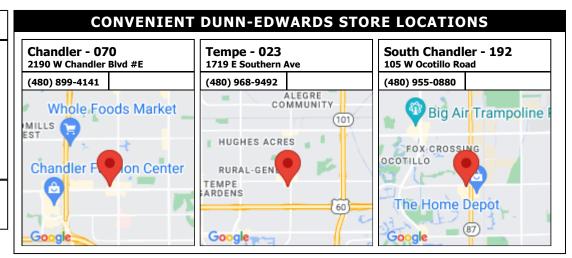

### **Courtesy** Discount\*

Provide this account number and save up to 37% off LIST PRICE on **Dunn-Edwards** manufactured paint products.

188544-000

**COLOR USE ADVISORY:** The color schemes presented are based on original color specifications approved by your community. Your community's color standards may have changed. Before undertaking your painting project, it is recommended that you seek approval of your color selections from the appropriate governing body for your community.