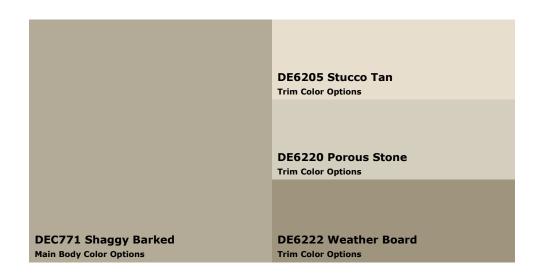

## (888) DEPAINT dunnedwards.com

**SUBDIVISION:** Festival/Celebration **LOCATION:** Chandler, AZ, 85224

Scheme 26

# Festival/Celebration Approved Color Schemes **Set 02**: Approved 08/2014

| Scheme    | Body                    | Trim                         |
|-----------|-------------------------|------------------------------|
| Scheme 17 | DE6124 – Whole Wheat    | DEC741 – Bone White          |
|           |                         | • DEC766 – Steveareno Beige  |
|           |                         | • DE6123 – Trail Dust        |
| Scheme 18 | DEC748 – Oyster         | DEC758 - Cashmere            |
|           |                         | • DEC759 – Hickory           |
|           |                         | • DEC756 – Weathered Brown   |
| Scheme 19 | DEC757 – Rincon Cove    | • DEC748 – Oyster            |
|           |                         | • DE6124 – Whole Wheat       |
|           |                         | • DEC755 - Cocoa             |
| Scheme 20 | DEC746 – Apache Tan     | • DEC740 – Sandcastle        |
|           |                         | • DEC718 – Mesa Tan          |
|           |                         | • DEC702 – Antique Rose      |
| Scheme 21 | DE6137 – Tan Plan       | • DEC737 – Jakarta           |
|           |                         | • DEC739 – Golden Gate       |
|           |                         | • DE6139 – Summerville Brown |
| Scheme 22 | DEC760 – Desert Gray    | • DEC767 – Riverbed          |
|           |                         | • DE6221 – Flintstone        |
|           |                         | • DE6222 – Weather Board     |
| Scheme 23 | DE6117 – Colorado Trail | • DE6134 – Shortbread        |
|           |                         | • DE6136 – Terracotta Sand   |
|           |                         | • DE6118 – Sandpit           |
| Scheme 24 | DEC750 – Bison Beige    | • DE6212 – Crisp Muslin      |
|           |                         | • DEC752 – Birchwood         |
|           |                         | • DEC755 – Cocoa             |
| Scheme 25 | DEC759 – Hickory        | • DEC748 – Oyster            |
|           |                         | • DE6122 – Dry Creek         |
|           |                         | • DE6124 – Whole Wheat       |
| Scheme 26 | DEC771 – Shaggy Barked  | • DE6205 – Stucco Tan        |
|           |                         | • DE6220 – Porous Stone      |
|           |                         | • DE6222 – Weather Board     |
| Scheme 27 | DEC726 – Adobe          | • DE6155 - Soft Ivory        |
|           |                         | • DE6150 – Gourmet Honey     |
|           |                         | DE6146 – Lonely Road         |
| Scheme 28 | DEC716 – Stonish Beige  | • DEC748 – Oyster            |
|           |                         | • DEC717 – Baked Potato      |
|           |                         | • DE6124 – Whole Wheat       |