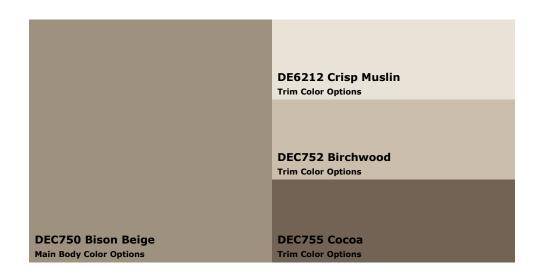

# Festival/Celebration Approved Color Schemes **Set 02**: Approved 08/2014

| Scheme    | Body                    | Trim                         |
|-----------|-------------------------|------------------------------|
| Scheme 17 | DE6124 – Whole Wheat    | DEC741 – Bone White          |
|           |                         | • DEC766 – Steveareno Beige  |
|           |                         | • DE6123 – Trail Dust        |
| Scheme 18 | DEC748 – Oyster         | DEC758 - Cashmere            |
|           |                         | • DEC759 – Hickory           |
|           |                         | • DEC756 – Weathered Brown   |
| Scheme 19 | DEC757 – Rincon Cove    | • DEC748 – Oyster            |
|           |                         | • DE6124 – Whole Wheat       |
|           |                         | • DEC755 - Cocoa             |
| Scheme 20 | DEC746 – Apache Tan     | • DEC740 – Sandcastle        |
|           |                         | • DEC718 – Mesa Tan          |
|           |                         | • DEC702 – Antique Rose      |
| Scheme 21 | DE6137 – Tan Plan       | • DEC737 – Jakarta           |
|           |                         | • DEC739 – Golden Gate       |
|           |                         | • DE6139 – Summerville Brown |
| Scheme 22 | DEC760 – Desert Gray    | • DEC767 – Riverbed          |
|           |                         | • DE6221 – Flintstone        |
|           |                         | • DE6222 – Weather Board     |
| Scheme 23 | DE6117 – Colorado Trail | • DE6134 – Shortbread        |
|           |                         | • DE6136 – Terracotta Sand   |
|           |                         | • DE6118 – Sandpit           |
| Scheme 24 | DEC750 – Bison Beige    | • DE6212 – Crisp Muslin      |
|           |                         | • DEC752 – Birchwood         |
|           |                         | • DEC755 – Cocoa             |
| Scheme 25 | DEC759 – Hickory        | • DEC748 – Oyster            |
|           |                         | • DE6122 – Dry Creek         |
|           |                         | • DE6124 – Whole Wheat       |
| Scheme 26 | DEC771 – Shaggy Barked  | • DE6205 – Stucco Tan        |
|           |                         | • DE6220 – Porous Stone      |
|           |                         | • DE6222 – Weather Board     |
| Scheme 27 | DEC726 – Adobe          | • DE6155 - Soft Ivory        |
|           |                         | • DE6150 – Gourmet Honey     |
|           |                         | DE6146 – Lonely Road         |
| Scheme 28 | DEC716 – Stonish Beige  | • DEC748 – Oyster            |
|           |                         | • DEC717 – Baked Potato      |
|           |                         | • DE6124 – Whole Wheat       |