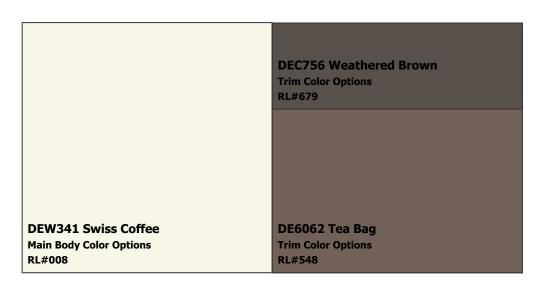

DEW341 Swiss Coffee
Main Body Color Options

DEW382 Faded Gray
Trim Color Options