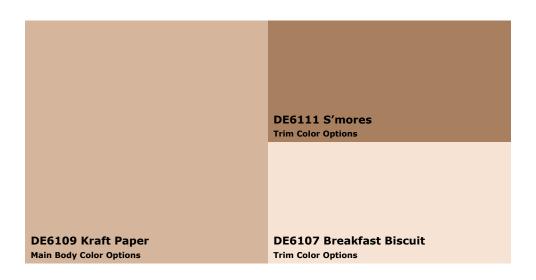

# Festival/Celebration Approved Color Schemes **Set 01**: Approved 09/2010

| Scheme    | Body                | Trim                       |
|-----------|---------------------|----------------------------|
| Scheme 13 | DEC745 – Chaparral  | DEW318 – Cottage White     |
|           |                     | • DEC728 – Madera          |
|           |                     | DEC719 – Coral Clay        |
|           |                     | DEC711 – Cliff Brown       |
|           |                     | DE6117 – Colorado Trail    |
|           |                     | • DE6368 – Walrus          |
| Scheme 14 | DEC738 – Travertine | DEW318 – Cottage White     |
|           |                     | • DEC728 – Madera          |
|           |                     | DEC719 – Coral Clay        |
|           |                     | DEC711 – Cliff Brown       |
|           |                     | DE6117 – Colorado Trail    |
|           |                     | • DE6368 – Walrus          |
| Scheme 15 | DEC715 – Sandal     | DE6124 – Whole Wheat       |
|           |                     | DEC754 - Quicksand         |
| Scheme 16 | DE6109 Kraft Paper  | • DE6111 - S'mores         |
|           |                     | DE6107 – Breakfast Biscuit |