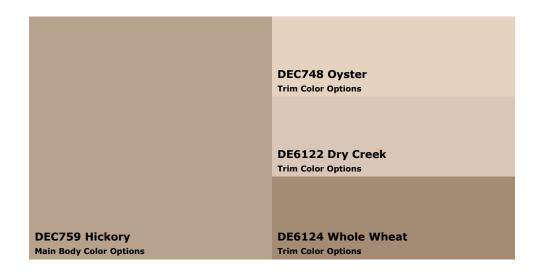

## (888) DEPAINT dunnedwards.com

**SUBDIVISION:** Festival/Celebration **LOCATION:** Chandler, AZ, 85224

Scheme 25

# Festival/Celebration Approved Color Schemes **Set 02**: Approved 08/2014

| Scheme    | Body                    | Trim                         |
|-----------|-------------------------|------------------------------|
| Scheme 17 | DE6124 – Whole Wheat    | DEC741 – Bone White          |
|           |                         | • DEC766 – Steveareno Beige  |
|           |                         | • DE6123 – Trail Dust        |
| Scheme 18 | DEC748 – Oyster         | DEC758 - Cashmere            |
|           |                         | • DEC759 – Hickory           |
|           |                         | • DEC756 – Weathered Brown   |
| Scheme 19 | DEC757 – Rincon Cove    | • DEC748 – Oyster            |
|           |                         | • DE6124 – Whole Wheat       |
|           |                         | • DEC755 - Cocoa             |
| Scheme 20 | DEC746 – Apache Tan     | • DEC740 – Sandcastle        |
|           |                         | • DEC718 – Mesa Tan          |
|           |                         | • DEC702 – Antique Rose      |
| Scheme 21 | DE6137 – Tan Plan       | • DEC737 – Jakarta           |
|           |                         | • DEC739 – Golden Gate       |
|           |                         | • DE6139 – Summerville Brown |
| Scheme 22 | DEC760 – Desert Gray    | • DEC767 – Riverbed          |
|           |                         | • DE6221 – Flintstone        |
|           |                         | • DE6222 – Weather Board     |
| Scheme 23 | DE6117 – Colorado Trail | • DE6134 – Shortbread        |
|           |                         | • DE6136 – Terracotta Sand   |
|           |                         | • DE6118 – Sandpit           |
| Scheme 24 | DEC750 – Bison Beige    | • DE6212 – Crisp Muslin      |
|           |                         | • DEC752 – Birchwood         |
|           |                         | • DEC755 – Cocoa             |
| Scheme 25 | DEC759 – Hickory        | • DEC748 – Oyster            |
|           |                         | • DE6122 – Dry Creek         |
|           |                         | • DE6124 – Whole Wheat       |
| Scheme 26 | DEC771 – Shaggy Barked  | • DE6205 – Stucco Tan        |
|           |                         | • DE6220 – Porous Stone      |
|           |                         | • DE6222 – Weather Board     |
| Scheme 27 | DEC726 – Adobe          | • DE6155 - Soft Ivory        |
|           |                         | • DE6150 – Gourmet Honey     |
|           |                         | DE6146 – Lonely Road         |
| Scheme 28 | DEC716 – Stonish Beige  | • DEC748 – Oyster            |
|           |                         | • DEC717 – Baked Potato      |
|           |                         | • DE6124 – Whole Wheat       |