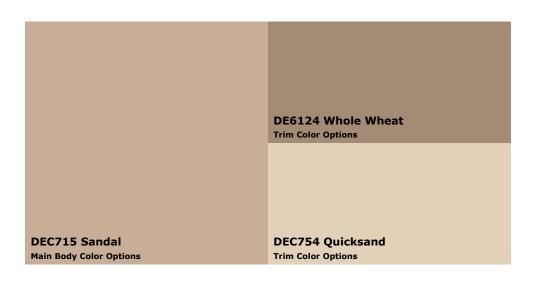

# Festival/Celebration Approved Color Schemes **Set 01**: Approved 09/2010

| Scheme    | Body                | Trim                       |
|-----------|---------------------|----------------------------|
| Scheme 13 | DEC745 – Chaparral  | DEW318 – Cottage White     |
|           |                     | • DEC728 – Madera          |
|           |                     | DEC719 – Coral Clay        |
|           |                     | DEC711 – Cliff Brown       |
|           |                     | DE6117 – Colorado Trail    |
|           |                     | • DE6368 – Walrus          |
| Scheme 14 | DEC738 – Travertine | DEW318 – Cottage White     |
|           |                     | • DEC728 – Madera          |
|           |                     | DEC719 – Coral Clay        |
|           |                     | DEC711 – Cliff Brown       |
|           |                     | DE6117 – Colorado Trail    |
|           |                     | • DE6368 – Walrus          |
| Scheme 15 | DEC715 – Sandal     | DE6124 – Whole Wheat       |
|           |                     | DEC754 - Quicksand         |
| Scheme 16 | DE6109 Kraft Paper  | • DE6111 - S'mores         |
|           |                     | DE6107 – Breakfast Biscuit |