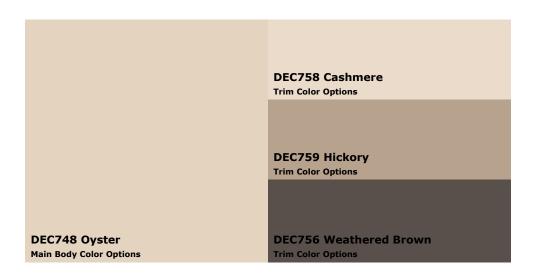

## (888) DEPAINT dunnedwards.com

**SUBDIVISION:** Festival/Celebration **LOCATION:** Chandler, AZ, 85224

Scheme 18

# Festival/Celebration Approved Color Schemes **Set 02**: Approved 08/2014

| Scheme    | Body                    | Trim                         |
|-----------|-------------------------|------------------------------|
| Scheme 17 | DE6124 – Whole Wheat    | DEC741 – Bone White          |
|           |                         | • DEC766 – Steveareno Beige  |
|           |                         | • DE6123 – Trail Dust        |
| Scheme 18 | DEC748 – Oyster         | DEC758 - Cashmere            |
|           |                         | • DEC759 – Hickory           |
|           |                         | • DEC756 – Weathered Brown   |
| Scheme 19 | DEC757 – Rincon Cove    | • DEC748 – Oyster            |
|           |                         | • DE6124 – Whole Wheat       |
|           |                         | • DEC755 - Cocoa             |
| Scheme 20 | DEC746 – Apache Tan     | • DEC740 – Sandcastle        |
|           |                         | • DEC718 – Mesa Tan          |
|           |                         | • DEC702 – Antique Rose      |
| Scheme 21 | DE6137 – Tan Plan       | • DEC737 – Jakarta           |
|           |                         | • DEC739 – Golden Gate       |
|           |                         | • DE6139 – Summerville Brown |
| Scheme 22 | DEC760 – Desert Gray    | • DEC767 – Riverbed          |
|           |                         | • DE6221 – Flintstone        |
|           |                         | • DE6222 – Weather Board     |
| Scheme 23 | DE6117 – Colorado Trail | • DE6134 – Shortbread        |
|           |                         | • DE6136 – Terracotta Sand   |
|           |                         | • DE6118 – Sandpit           |
| Scheme 24 | DEC750 – Bison Beige    | • DE6212 – Crisp Muslin      |
|           |                         | • DEC752 – Birchwood         |
|           |                         | • DEC755 – Cocoa             |
| Scheme 25 | DEC759 – Hickory        | • DEC748 – Oyster            |
|           |                         | • DE6122 – Dry Creek         |
|           |                         | • DE6124 – Whole Wheat       |
| Scheme 26 | DEC771 – Shaggy Barked  | • DE6205 – Stucco Tan        |
|           |                         | • DE6220 – Porous Stone      |
|           |                         | • DE6222 – Weather Board     |
| Scheme 27 | DEC726 – Adobe          | • DE6155 - Soft Ivory        |
|           |                         | • DE6150 – Gourmet Honey     |
|           |                         | DE6146 – Lonely Road         |
| Scheme 28 | DEC716 – Stonish Beige  | • DEC748 – Oyster            |
|           |                         | • DEC717 – Baked Potato      |
|           |                         | • DE6124 – Whole Wheat       |