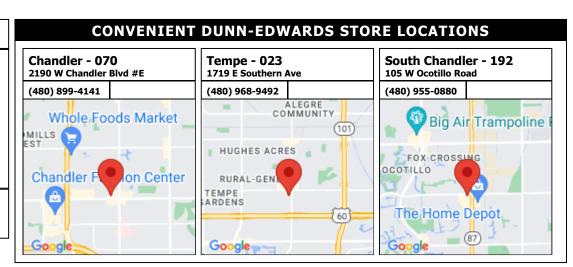

### **Courtesy** Discount\*

Provide this account number and save up to 37% off LIST PRICE on **Dunn-Edwards** manufactured paint products.

188544-000

**COLOR USE ADVISORY:** The color schemes presented are based on original color specifications approved by your community. Your community's color standards may have changed. Before undertaking your painting project, it is recommended that you seek approval of your color selections from the appropriate governing body for your community.