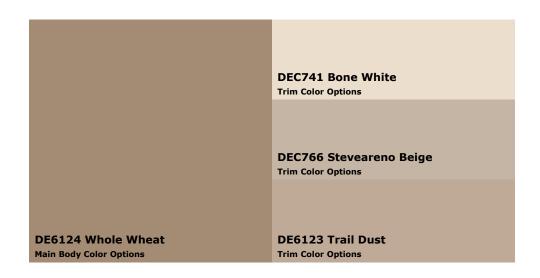

# Festival/Celebration Approved Color Schemes **Set 02**: Approved 08/2014

| Scheme    | Body                    | Trim                         |
|-----------|-------------------------|------------------------------|
| Scheme 17 | DE6124 – Whole Wheat    | DEC741 – Bone White          |
|           |                         | • DEC766 – Steveareno Beige  |
|           |                         | • DE6123 – Trail Dust        |
| Scheme 18 | DEC748 – Oyster         | DEC758 - Cashmere            |
|           |                         | • DEC759 – Hickory           |
|           |                         | • DEC756 – Weathered Brown   |
| Scheme 19 | DEC757 – Rincon Cove    | • DEC748 – Oyster            |
|           |                         | • DE6124 – Whole Wheat       |
|           |                         | • DEC755 - Cocoa             |
| Scheme 20 | DEC746 – Apache Tan     | • DEC740 – Sandcastle        |
|           |                         | • DEC718 – Mesa Tan          |
|           |                         | • DEC702 – Antique Rose      |
| Scheme 21 | DE6137 – Tan Plan       | • DEC737 – Jakarta           |
|           |                         | • DEC739 – Golden Gate       |
|           |                         | • DE6139 – Summerville Brown |
| Scheme 22 | DEC760 – Desert Gray    | • DEC767 – Riverbed          |
|           |                         | • DE6221 – Flintstone        |
|           |                         | • DE6222 – Weather Board     |
| Scheme 23 | DE6117 – Colorado Trail | • DE6134 – Shortbread        |
|           |                         | • DE6136 – Terracotta Sand   |
|           |                         | • DE6118 – Sandpit           |
| Scheme 24 | DEC750 – Bison Beige    | • DE6212 – Crisp Muslin      |
|           |                         | • DEC752 – Birchwood         |
|           |                         | • DEC755 – Cocoa             |
| Scheme 25 | DEC759 – Hickory        | • DEC748 – Oyster            |
|           |                         | • DE6122 – Dry Creek         |
|           |                         | • DE6124 – Whole Wheat       |
| Scheme 26 | DEC771 – Shaggy Barked  | • DE6205 – Stucco Tan        |
|           |                         | • DE6220 – Porous Stone      |
|           |                         | • DE6222 – Weather Board     |
| Scheme 27 | DEC726 – Adobe          | • DE6155 - Soft Ivory        |
|           |                         | • DE6150 – Gourmet Honey     |
|           |                         | DE6146 – Lonely Road         |
| Scheme 28 | DEC716 – Stonish Beige  | • DEC748 – Oyster            |
|           |                         | • DEC717 – Baked Potato      |
|           |                         | • DE6124 – Whole Wheat       |