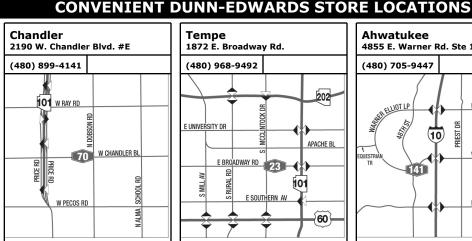

## (888) DEPAINT dunnedwards.com

**SUBDIVISION:** Festival/Celebration **LOCATION:** Chandler, AZ, 85224

Scheme 23

### (888) DE PAINT® dunnedwards.com

**SUBDIVISION:** Festival/Celebration **LOCATION:** Chandler, AZ, 85224

Scheme 31

DEG377 Boat Anchor
Trim Color Options
RL#593

DEC795 Gray Pearl
Main Body Color Options
RL#676