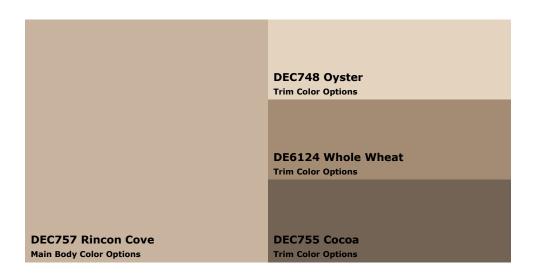

## (888) DEPAINT dunnedwards.com

**SUBDIVISION:** Festival/Celebration **LOCATION:** Chandler, AZ, 85224

Scheme 19

# Festival/Celebration Approved Color Schemes **Set 02**: Approved 08/2014

| Scheme    | Body                    | Trim                         |
|-----------|-------------------------|------------------------------|
| Scheme 17 | DE6124 – Whole Wheat    | DEC741 – Bone White          |
|           |                         | • DEC766 – Steveareno Beige  |
|           |                         | • DE6123 – Trail Dust        |
| Scheme 18 | DEC748 – Oyster         | DEC758 - Cashmere            |
|           |                         | • DEC759 – Hickory           |
|           |                         | • DEC756 – Weathered Brown   |
| Scheme 19 | DEC757 – Rincon Cove    | • DEC748 – Oyster            |
|           |                         | • DE6124 – Whole Wheat       |
|           |                         | • DEC755 - Cocoa             |
| Scheme 20 | DEC746 – Apache Tan     | • DEC740 – Sandcastle        |
|           |                         | • DEC718 – Mesa Tan          |
|           |                         | • DEC702 – Antique Rose      |
| Scheme 21 | DE6137 – Tan Plan       | • DEC737 – Jakarta           |
|           |                         | • DEC739 – Golden Gate       |
|           |                         | • DE6139 – Summerville Brown |
| Scheme 22 | DEC760 – Desert Gray    | • DEC767 – Riverbed          |
|           |                         | • DE6221 – Flintstone        |
|           |                         | • DE6222 – Weather Board     |
| Scheme 23 | DE6117 – Colorado Trail | • DE6134 – Shortbread        |
|           |                         | • DE6136 – Terracotta Sand   |
|           |                         | • DE6118 – Sandpit           |
| Scheme 24 | DEC750 – Bison Beige    | • DE6212 – Crisp Muslin      |
|           |                         | • DEC752 – Birchwood         |
|           |                         | • DEC755 – Cocoa             |
| Scheme 25 | DEC759 – Hickory        | • DEC748 – Oyster            |
|           |                         | • DE6122 – Dry Creek         |
|           |                         | • DE6124 – Whole Wheat       |
| Scheme 26 | DEC771 – Shaggy Barked  | • DE6205 – Stucco Tan        |
|           |                         | • DE6220 – Porous Stone      |
|           |                         | • DE6222 – Weather Board     |
| Scheme 27 | DEC726 – Adobe          | • DE6155 - Soft Ivory        |
|           |                         | • DE6150 – Gourmet Honey     |
|           |                         | DE6146 – Lonely Road         |
| Scheme 28 | DEC716 – Stonish Beige  | • DEC748 – Oyster            |
|           |                         | • DEC717 – Baked Potato      |
|           |                         | • DE6124 – Whole Wheat       |