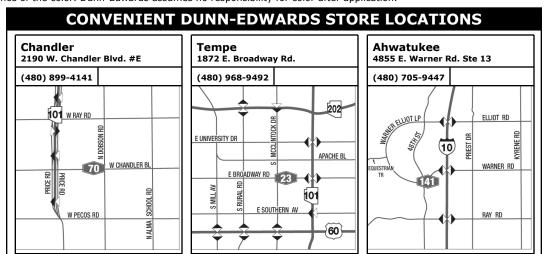

### **NOTES TO HOMEOWNERS:**

Approved 9/2010

COLOR DISCLAIMER: These color chips are produced as accurately as possible; however, actual paint colors may vary from these samples and from batch to batch. Paint colors are affected by many factors, including lighting, age, type of finish, type of surface, and adjacent colors. Some colors may require more than one coat for complete coverage. If final color appearance and color matches are critical, paint should be sampled on the actual surface before full application. Application of the paint constitutes acceptance of the color. Dunn-Edwards assumes no responsibility for color after application.

### **Courtesy** Discount\*

Provide this account number and save up to 37% off LIST PRICE on **Dunn-Edwards** manufactured paint products.

188544-000

**COLOR USE ADVISORY:** The color schemes presented are based on original color specifications approved by your community. Your community's color standards may have changed. Before undertaking your painting project, it is recommended that you seek approval of your color selections from the appropriate governing body for your community.