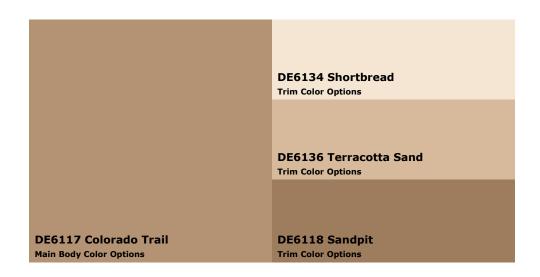

# Festival/Celebration Approved Color Schemes **Set 02**: Approved 08/2014

| Scheme    | Body                    | Trim                         |
|-----------|-------------------------|------------------------------|
| Scheme 17 | DE6124 – Whole Wheat    | DEC741 – Bone White          |
|           |                         | • DEC766 – Steveareno Beige  |
|           |                         | • DE6123 – Trail Dust        |
| Scheme 18 | DEC748 – Oyster         | DEC758 - Cashmere            |
|           |                         | • DEC759 – Hickory           |
|           |                         | • DEC756 – Weathered Brown   |
| Scheme 19 | DEC757 – Rincon Cove    | • DEC748 – Oyster            |
|           |                         | • DE6124 – Whole Wheat       |
|           |                         | • DEC755 - Cocoa             |
| Scheme 20 | DEC746 – Apache Tan     | • DEC740 – Sandcastle        |
|           |                         | • DEC718 – Mesa Tan          |
|           |                         | • DEC702 – Antique Rose      |
| Scheme 21 | DE6137 – Tan Plan       | • DEC737 – Jakarta           |
|           |                         | • DEC739 – Golden Gate       |
|           |                         | • DE6139 – Summerville Brown |
| Scheme 22 | DEC760 – Desert Gray    | • DEC767 – Riverbed          |
|           |                         | • DE6221 – Flintstone        |
|           |                         | • DE6222 – Weather Board     |
| Scheme 23 | DE6117 – Colorado Trail | • DE6134 – Shortbread        |
|           |                         | • DE6136 – Terracotta Sand   |
|           |                         | • DE6118 – Sandpit           |
| Scheme 24 | DEC750 – Bison Beige    | • DE6212 – Crisp Muslin      |
|           |                         | • DEC752 – Birchwood         |
|           |                         | • DEC755 – Cocoa             |
| Scheme 25 | DEC759 – Hickory        | • DEC748 – Oyster            |
|           |                         | • DE6122 – Dry Creek         |
|           |                         | • DE6124 – Whole Wheat       |
| Scheme 26 | DEC771 – Shaggy Barked  | • DE6205 – Stucco Tan        |
|           |                         | • DE6220 – Porous Stone      |
|           |                         | • DE6222 – Weather Board     |
| Scheme 27 | DEC726 – Adobe          | • DE6155 - Soft Ivory        |
|           |                         | • DE6150 – Gourmet Honey     |
|           |                         | DE6146 – Lonely Road         |
| Scheme 28 | DEC716 – Stonish Beige  | • DEC748 – Oyster            |
|           |                         | • DEC717 – Baked Potato      |
|           |                         | • DE6124 – Whole Wheat       |