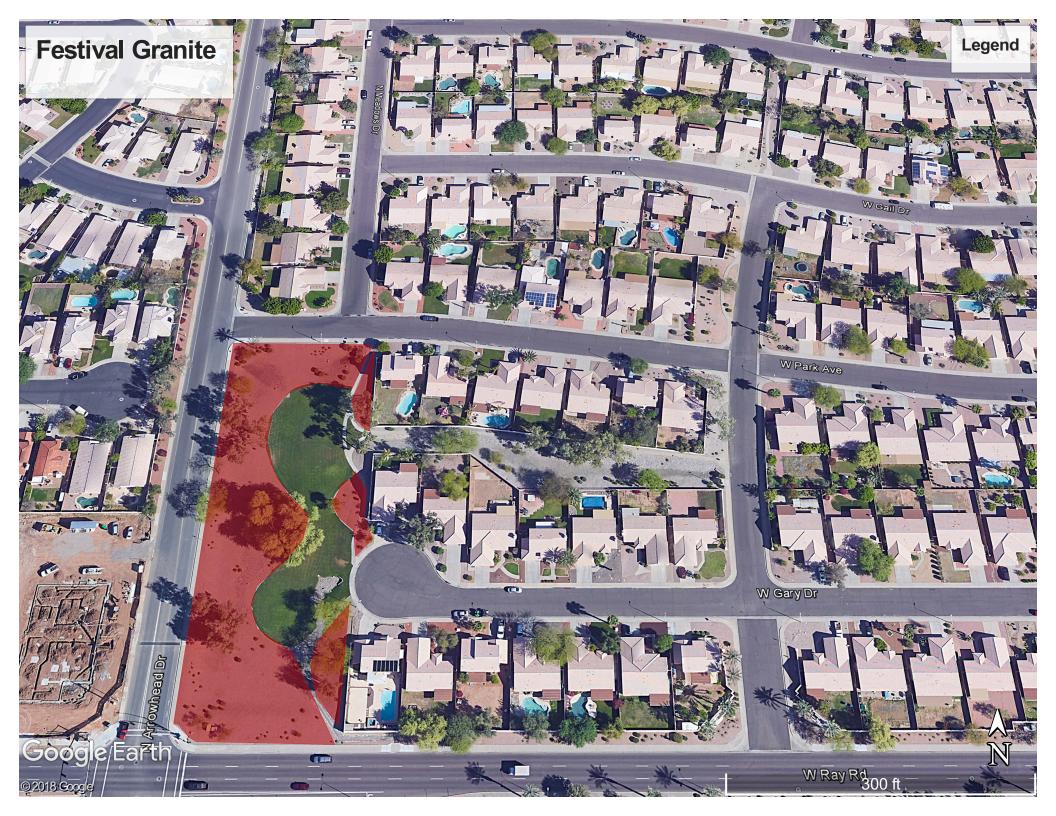

June 20, 2018

Festival Celebration c/o Kinney Management 6303 S. Rural Road, Suite 3 Tempe, AZ 85283

RE: Arrowhead Park Granite Proposal

Terra Verde Landscape Solutions is pleased to submit two pricing options for the above referenced project.

**Option 1**: Install 195 tons 3/4" Desert Gold granite at 1" coverage throughout park.

- 1. Labor
- 2. Material

Option 1 Total \$11,310.00

**Option 2**: Install 100 tons <sup>3</sup>/<sub>4</sub>" Desert Gold granite with 1" coverage in various areas throughout the park, focusing on bare areas, spreading the tonnage as far as it will spread.

- 3. Labor
- 4. Material

Option 2 Total \$5,800.00