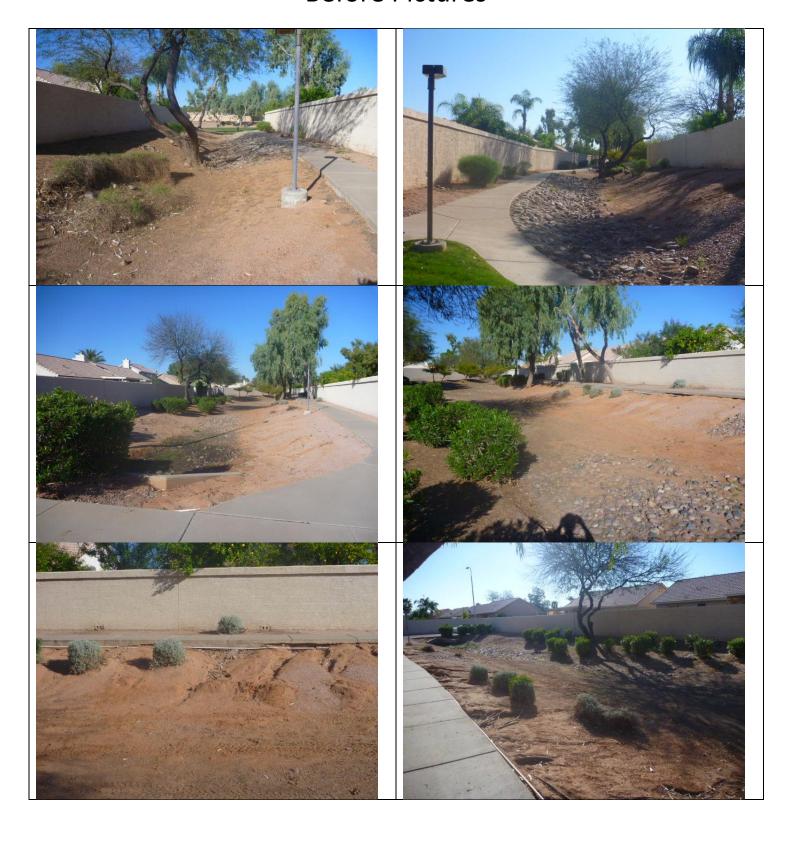

#### **Arrowhead Drainage Project**

Title: Arrow Head Drainage Project

**Cost**: \$20,908.93

Description: Walkway between Gary Drive and Park Avenue looks quite bad, major erosion, exposed dirt, unhealthy

plants. We need to revitalize this area.

Location: East-West walkway between Park Avenue and Gary Drive

Contracted Company: BJ Landscaping

Project Date: November 2014

# **Before Pictures**