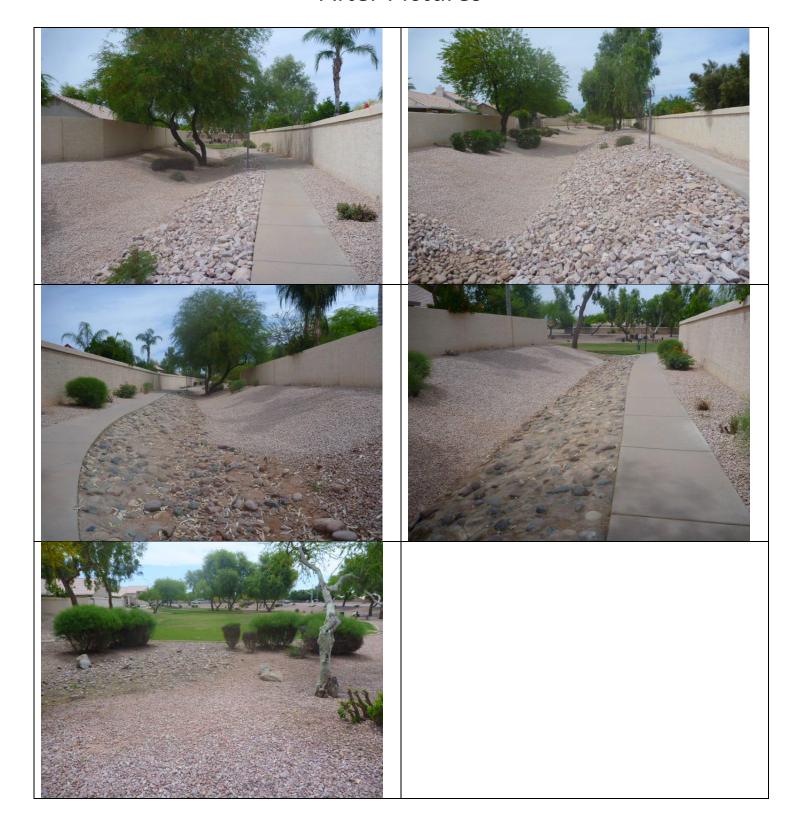

# Arrowhead Drainage Project After Pictures

#### **BASIS OF PRICING:**

- 1. Proposal includes regrading areas affected by erosion, compaction where necessary and placing new 3" -8" angular granite rip rap and 3/4" screened decomposed granite in the channel and on the slopes. Rip rap and DG color to match
- 2. Two dump truck loads of river rock and silt will be hauled off site and 25 tons of clean fill dirt will be imported, placed and compacted where erosion has occurred.
- 3. Rip Rap will be placed around the entire headwall and on the north slope.
- 4. Decomposed granite will be placed on the south slope, bottom of the channel and between the sidewalk and wall on the north side.
- 5. A reveal will be cut adjacent to the sidewalk to keep the decomposed granite level below the top of walk.
- 6. Existing drip irrigation laterals will be repaired and installed at a depth of 12 inches.
- 7. No new planting or rip rap spillways on the south slope are included in this proposal.
- 8. Sales tax is included in price.