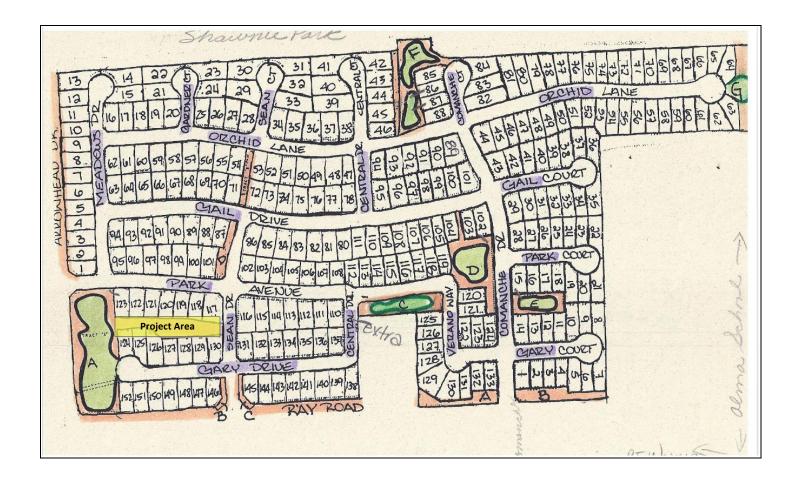

#### **Arrowhead Drainage Project**

Title: Arrow Head Drainage Project

**Cost**: \$20,908.93

Description: Walkway between Gary Drive and Park Avenue looks quite bad, major erosion, exposed dirt, unhealthy

plants. We need to revitalize this area.

Location: East-West walkway between Park Avenue and Gary Drive

Contracted Company: BJ Landscaping

Project Date: November 2014